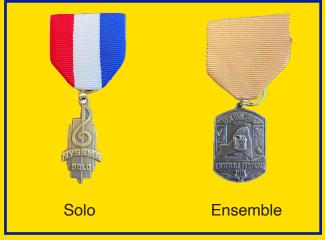

### MEDALS - \$7.00 each

Bronze finish. Medals include ribbon hangers:

(A+, A, A-) – Gold (B+, B, B-) – Silver

Outstanding – Red, White, Blue

Excellent – Blue Good – Red

# NYSSMA Medals and Plaques Order Form

| 412-496-2542                                                                  |                                      |                                                                                                                                                                                                            |
|-------------------------------------------------------------------------------|--------------------------------------|------------------------------------------------------------------------------------------------------------------------------------------------------------------------------------------------------------|
| Billing Address                                                               |                                      | Shipping Address (if different from billing)                                                                                                                                                               |
| Name Purchase Order #                                                         |                                      | Name Purchase Order #                                                                                                                                                                                      |
| School                                                                        |                                      | School                                                                                                                                                                                                     |
| Address                                                                       |                                      | Address                                                                                                                                                                                                    |
| City                                                                          | State Zip                            | City State Zip                                                                                                                                                                                             |
| (A+, A, A-<br>Gold<br>Item Total Ordered                                      | Telephone Number  (B+, B, B-) Silver | Outstanding Excellent Good Area All State Pins  **Outstanding = red, white, blue ribbon  **Excellent = blue ribbon                                                                                         |
| Ensemble                                                                      |                                      | **Good = Red ribbon                                                                                                                                                                                        |
| Total Medals @ \$7.0<br>Shipping<br>Sales Tax<br>Pins / Medals Total          | \$\$<br>\$\$                         | Conference All State Plaque  Plaques Quantity  Individual @ \$50.00 = \$ Plaque  Small Perpetual Plaque @ \$115 = \$ (w/ 12 individual plates)  Large Perpetual Plaque @ \$275 = (w/ 36 individual plates) |
| Total Plaques Total for Engraving Shipping from Chart Sales Tax Plaques Total | \$<br>\$<br>\$<br>\$                 | Shipping (number of plaques) @ \$15.00 = \$  Engraving Instructions (\$0.18 / character) (If more space is needed please use an additional sheet of paper                                                  |
| ORDER GRAND TOTAL Regular Shipping Charges                                    |                                      |                                                                                                                                                                                                            |
| Medals Total<br>(including shipping)                                          | \$                                   |                                                                                                                                                                                                            |
| Plaques Total<br>(including shipping & engraving)                             | \$                                   |                                                                                                                                                                                                            |
| Order Grand Total                                                             | \$                                   | Credit Card Information                                                                                                                                                                                    |
|                                                                               |                                      | Card Holder                                                                                                                                                                                                |