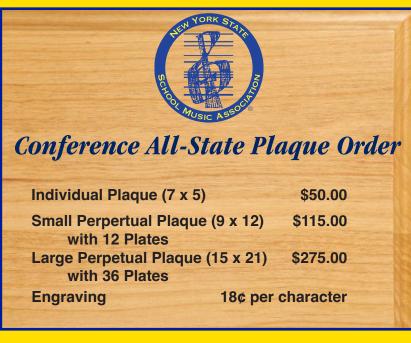

### **Plaques**

\$15.00

**SHAUGHNESSY AND ASSOCIATES** 

203 Woodridge Ct. Canonsburg, PA 15317 Phone: 412-496-2542

Email: shaughb@jostens.com

Shaughnessy and Associates 203 Woodridge Ct , Canonsburg, PA 15317 shaughb@jostens.com - preferred method of contact

# NYSSMA Medals and Plaques Order Form

| 412-496-2542                                                                  |                                      |                                                                                                                                                                                                            |
|-------------------------------------------------------------------------------|--------------------------------------|------------------------------------------------------------------------------------------------------------------------------------------------------------------------------------------------------------|
| Billing Address                                                               |                                      | Shipping Address (if different from billing)                                                                                                                                                               |
| Name Purchase Order #                                                         |                                      | Name Purchase Order #                                                                                                                                                                                      |
| School                                                                        |                                      | School                                                                                                                                                                                                     |
| Address                                                                       |                                      | Address                                                                                                                                                                                                    |
| City                                                                          | State Zip                            | City State Zip                                                                                                                                                                                             |
| (A+, A, A-<br>Gold<br>Item Total Ordered                                      | Telephone Number  (B+, B, B-) Silver | Outstanding Excellent Good Area All State Pins  **Outstanding = red, white, blue ribbon  **Excellent = blue ribbon                                                                                         |
| Ensemble                                                                      |                                      | **Good = Red ribbon                                                                                                                                                                                        |
| Total Medals @ \$7.0<br>Shipping<br>Sales Tax<br>Pins / Medals Total          | \$\$<br>\$\$                         | Conference All State Plaque  Plaques Quantity  Individual @ \$50.00 = \$ Plaque  Small Perpetual Plaque @ \$115 = \$ (w/ 12 individual plates)  Large Perpetual Plaque @ \$275 = (w/ 36 individual plates) |
| Total Plaques Total for Engraving Shipping from Chart Sales Tax Plaques Total | \$<br>\$<br>\$<br>\$                 | Shipping (number of plaques) @ \$15.00 = \$  Engraving Instructions (\$0.18 / character) (If more space is needed please use an additional sheet of paper                                                  |
| ORDER GRAND TOTAL Regular Shipping Charges                                    |                                      |                                                                                                                                                                                                            |
| Medals Total<br>(including shipping)                                          | \$                                   |                                                                                                                                                                                                            |
| Plaques Total<br>(including shipping & engraving)                             | \$                                   |                                                                                                                                                                                                            |
| Order Grand Total                                                             | \$                                   | Credit Card Information                                                                                                                                                                                    |
|                                                                               |                                      | Card Holder                                                                                                                                                                                                |